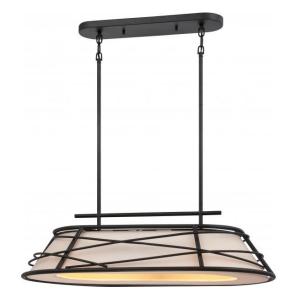

## NUVO 62/452

Toro - (2) LED Island Pendant with Jute Fabric Shade

| Collection       | Toro<br>Pendant<br>Island Pendant |  |  |
|------------------|-----------------------------------|--|--|
| Fixture Type     |                                   |  |  |
| Category         |                                   |  |  |
| Finish           | Dark Bronze                       |  |  |
| Style            | Transitional                      |  |  |
| Number Of Lights | 2                                 |  |  |
| Warranty         | 3 Year Limited                    |  |  |

#### Features

- Toro Two LED Island Pendant
- Width: 30" Height: 8 3/4" Extension: 16 15/16"
- Brushed Nickel / Frosted
- UL Dry