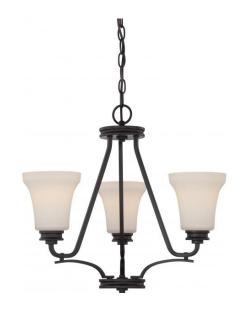

## NUVO 62/439

Cody - 3 Light Chandelier with Satin White Glass - LED Omni Included

| Collection       | Cody            |  |  |
|------------------|-----------------|--|--|
| Fixture Type     | Chandelier      |  |  |
| Category         | Hanging         |  |  |
| Finish           | Mahogany Bronze |  |  |
| Style            | Transitional    |  |  |
| Number Of Lights | 3               |  |  |
| Warranty         | 3 Year Limited  |  |  |

## **Features**

■ Cody - Three Light Chandelier / Omni LED

Width: 21" Height: 18 3/8"

Brushed Nickel / Frosted

UL Dry

## **Product Specifications**

| Style        | Extends   | Width     | Height        | Package Weight | Glass Finish                |
|--------------|-----------|-----------|---------------|----------------|-----------------------------|
| Transitional | n/a       | 21.00     | 18.38         | 13.44          | n/a                         |
| Bulb Shape   | Bulb Type | Bulb Base | Bulb Included | UPC            | Replaceable Light<br>Source |
| A19          | LED       | GU24      | 1             | *045923324390  | Yes                         |