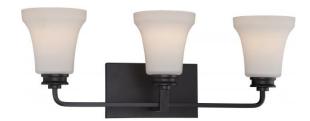

## NUVO 62/438

Cody - 3 Light Vanity Fixture with Satin White Glass - LED Omni Included

| Cody            |  |  |
|-----------------|--|--|
| Vanity & Wall   |  |  |
| Wall            |  |  |
| Mahogany Bronze |  |  |
| Utility         |  |  |
| 3               |  |  |
| 3 Year Limited  |  |  |
|                 |  |  |

## **Features**

- Cody Three Light Vanity / Omni LED
- Width: 24 1/4" Height: 9" Extension: 7"
- Brushed Nickel / Frosted
- **UL** Damp

## **Product Specifications**

| Style      | Extends   | Width     | Height        | Package Weight | Glass Finish                |
|------------|-----------|-----------|---------------|----------------|-----------------------------|
| Utility    | 7.00      | 24.25     | 9.00          | 16.98          | n/a                         |
| Bulb Shape | Bulb Type | Bulb Base | Bulb Included | UPC            | Replaceable Light<br>Source |
| A19        | LED       | GU24      | 1             | *045923324383  | Yes                         |