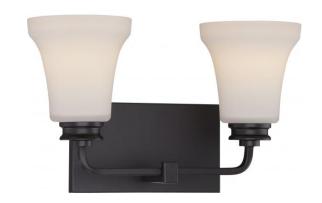

## NUVO 62/437

Cody - 2 Light Vanity Fixture with Satin White Glass - LED Omni Included

| Collection       | Cody<br>Vanity & Wall |  |  |
|------------------|-----------------------|--|--|
| Fixture Type     |                       |  |  |
| Category         | Wall                  |  |  |
| Finish           | Mahogany Bronze       |  |  |
| Style            | Transitional          |  |  |
| Number Of Lights | 2                     |  |  |
| Warranty         | 3 Year Limited        |  |  |
|                  |                       |  |  |

## **Features**

- Cody Two Light Vanity / Omni LED
- Width: 14 7/8" Height: 9" Extension: 7"
- Brushed Nickel / Frosted
- **UL** Damp

## **Product Specifications**

| Style        | Extends   | Width     | Height        | Package Weight | Glass Finish                |
|--------------|-----------|-----------|---------------|----------------|-----------------------------|
| Transitional | 7.00      | 14.88     | 9.00          | 7.37           | n/a                         |
| Bulb Shape   | Bulb Type | Bulb Base | Bulb Included | UPC            | Replaceable Light<br>Source |
| A19          | LED       | GU24      | 1             | *045923324376  | Yes                         |