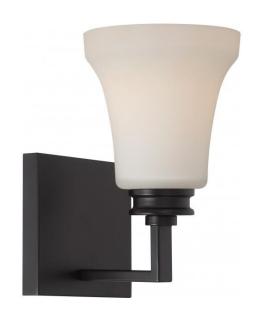

## NUVO 62/436

Cody - 1 Light Vanity Fixture with Satin White Glass - LED Omni Included

| Collection       | Cody<br>Vanity & Wall |  |  |
|------------------|-----------------------|--|--|
| Fixture Type     |                       |  |  |
| Category         | Wall                  |  |  |
| Finish           | Mahogany Bronze       |  |  |
| Style            | Transitional          |  |  |
| Number Of Lights | 1                     |  |  |
| Warranty         | 3 Year Limited        |  |  |

## **Features**

- Cody One Light Vanity / Omni LED
- Width: 5 3/8" Height: 9" Extension: 7"
- Brushed Nickel / Sculptured Alabaster
- **UL** Damp

## **Product Specifications**

| Style        | Extends   | Width     | Height        | Package Weight | Glass Finish                |
|--------------|-----------|-----------|---------------|----------------|-----------------------------|
| Transitional | 7.00      | 5.38      | 9.00          | 3.63           | n/a                         |
| Bulb Shape   | Bulb Type | Bulb Base | Bulb Included | UPC            | Replaceable Light<br>Source |
| A19          | LED       | GU24      | 1             | *045923324369  | Yes                         |