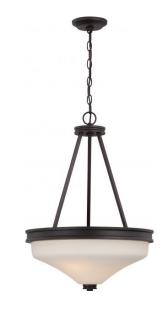

## NUVO 62/435

Cody - 3 Light Pendant with Satin White Glass - LED Omni Included

| Cody            |  |  |
|-----------------|--|--|
| Pendant         |  |  |
| Pendants        |  |  |
| Mahogany Bronze |  |  |
| Transitional    |  |  |
| 3               |  |  |
| 3 Year Limited  |  |  |
|                 |  |  |

#### Features

- Cody Three Light LED Pendant
- Width: 18" Height: 25 1/4"
- Brushed Nickel / Sculptured Alabaster
- UL Dry