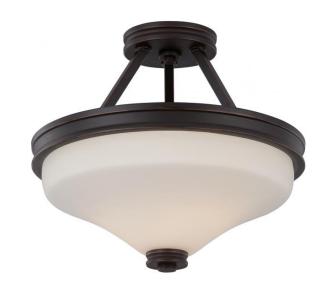

## NUVO 62/434

Cody - 2 Light Semi Flush with Satin White Glass - LED Omni Included

| Collection       | Cody             |  |  |
|------------------|------------------|--|--|
| Fixture Type     | Close-to-Ceiling |  |  |
| Category         | Semi Flush       |  |  |
| Finish           | Mahogany Bronze  |  |  |
| Style            | Transitional     |  |  |
| Number Of Lights | 2                |  |  |
| Warranty         | 3 Year Limited   |  |  |

## **Features**

■ Cody - Two Light LED Semi Flush

■ Width: 13" Height: 11 1/2"

Brushed Nickel / Sculptured Alabaster

UL Dry

## **Product Specifications**

| Style        | Extends   | Width     | Height        | Package Weight | Glass Finish                |
|--------------|-----------|-----------|---------------|----------------|-----------------------------|
| Transitional | n/a       | 13.00     | 11.50         | 8.84           | n/a                         |
| Bulb Shape   | Bulb Type | Bulb Base | Bulb Included | UPC            | Replaceable Light<br>Source |
| A19          | LED       | GU24      | 1             | *045923324345  | Yes                         |