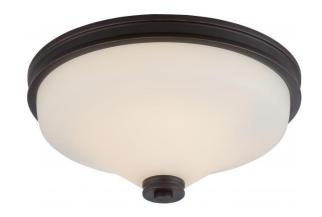

## NUVO 62/433

Cody - 2 Light Flush Fixture with Satin White Glass - LED Omni Included

| Cody             |  |  |
|------------------|--|--|
| Close-to-Ceiling |  |  |
| Flush            |  |  |
| Mahogany Bronze  |  |  |
| Transitional     |  |  |
| 2                |  |  |
| 3 Year Limited   |  |  |
|                  |  |  |

## **Features**

- Cody Two Light LED Flush Fixture
- Width: 13" Height: 6"
- Brushed Nickel / Clear Outter / Frosted Inner
- **UL** Damp