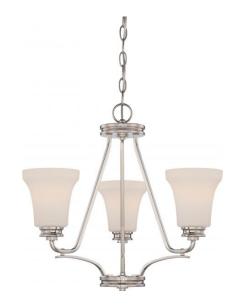

## NUVO 62/429

Cody - 3 Light Chandelier with Satin White Glass - LED Omni Included

| Collection       | Cody            |
|------------------|-----------------|
| Fixture Type     | Chandelier      |
| Category         | Hanging         |
| Finish           | Polished Nickel |
| Style            | Transitional    |
| Number Of Lights | 3               |
| Warranty         | 3 Year Limited  |

## **Features**

- Cody Three Light Chandelier / Omni LED
- Width: 21" Height: 18 3/8"
- Brushed Nickel / Clear Outter / Frosted Inner
- UL Dry