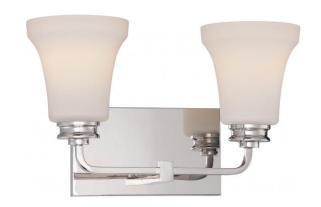

## NUVO 62/427

Cody - 2 Light Vanity Fixture with Satin White Glass - LED Omni Included

| Cody            |  |  |
|-----------------|--|--|
| Vanity & Wall   |  |  |
| Wall            |  |  |
| Polished Nickel |  |  |
| Transitional    |  |  |
| 2               |  |  |
| 3 Year Limited  |  |  |
|                 |  |  |

## **Features**

- Cody Two Light Vanity / Omni LED
- Width: 14 7/8" Height: 9" Extension: 7"
- Brushed Nickel / Clear Outter / Frosted Inner
- **UL** Damp

## **Product Specifications**

| Style        | Extends   | Width     | Height        | Package Weight | Glass Finish                |
|--------------|-----------|-----------|---------------|----------------|-----------------------------|
| Transitional | 7.00      | 14.88     | 9.00          | 7.37           | n/a                         |
| Bulb Shape   | Bulb Type | Bulb Base | Bulb Included | UPC            | Replaceable Light<br>Source |
| A19          | LED       | GU24      | 1             | *045923324277  | Yes                         |