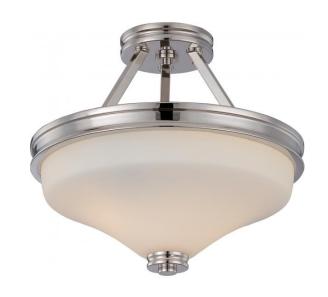

## NUVO 62/424

Cody - 2 Light Semi Flush with Satin White Glass - LED Omni Included

| Collection       | Close-to-Ceiling |  |  |
|------------------|------------------|--|--|
| Fixture Type     |                  |  |  |
| Category         | Semi Flush       |  |  |
| Finish           | Polished Nickel  |  |  |
| Style            | Transitional     |  |  |
| Number Of Lights | 2                |  |  |
| Warranty         | 3 Year Limited   |  |  |

## **Features**

■ Cody - Two Light LED Semi Flush

■ Width: 13" Height: 11 1/2"

Brushed Nickel / Clear Outter / Frosted Inner

**UL** Damp