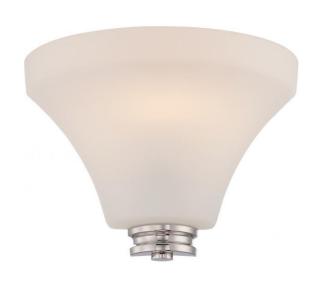

## NUVO 62/421

Cody - 1 Light Wall Sconce with Satin White Glass - LED Omni Included

| Collection       | Cody<br>Vanity & Wall |  |  |
|------------------|-----------------------|--|--|
| Fixture Type     |                       |  |  |
| Category         | Wall - Up or Down     |  |  |
| Finish           | Polished Nickel       |  |  |
| Style            | Transitional          |  |  |
| Number Of Lights | 1                     |  |  |
| Warranty         | 3 Year Limited        |  |  |

## **Features**

- Cody One Light LED Wall Sconce
- Width: 11" Height: 8 1/8" Extension: 5 1/2"
- Polished Nickel / Slate Gray Fabric

Shades

UL Dry