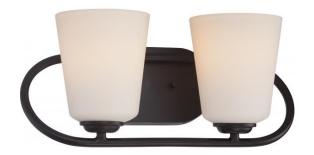

## NUVO 62/417

Dylan - 2 Light Vanity Fixture with Satin White Glass - LED Omni Included

| Collection       | Dylan Vanity & Wall |  |  |
|------------------|---------------------|--|--|
| Fixture Type     |                     |  |  |
| Category         | Wall                |  |  |
| Finish           | Mahogany Bronze     |  |  |
| Style            | Transitional        |  |  |
| Number Of Lights | 2                   |  |  |
| Warranty         | 3 Year Limited      |  |  |

## **Features**

- Dylan Two Light Vanity / Omni LED
- Width: 16" Height: 7 1/4" Extension: 8"
- Polished Nickel / Slate Gray Fabric Shade
- **UL** Damp

## **Product Specifications**

| Style        | Extends   | Width     | Height        | Package Weight | Glass Finish                |
|--------------|-----------|-----------|---------------|----------------|-----------------------------|
| Transitional | 8.00      | 16.00     | 7.25          | 7.08           | n/a                         |
| Bulb Shape   | Bulb Type | Bulb Base | Bulb Included | UPC            | Replaceable Light<br>Source |
| A19          | LED       | GU24      | 1             | *045923324178  | Yes                         |