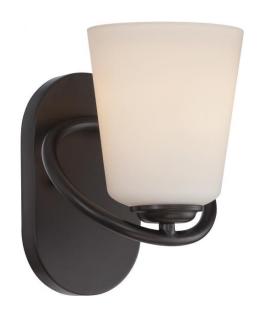

## NUVO 62/416

Dylan - 1 Light Vanity Fixture with Satin White Glass - LED Omni Included

| Collection       |                             |  |  |
|------------------|-----------------------------|--|--|
| Fixture Type     | Vanity & Wall               |  |  |
| Category         | Wall                        |  |  |
| Finish           | Mahogany Bronze Traditional |  |  |
| Style            |                             |  |  |
| Number Of Lights | 1                           |  |  |
| Warranty         | 3 Year Limited              |  |  |
|                  |                             |  |  |

## **Features**

- Dylan One Light Vanity / Omni LED
- Width: 6 1/2" Height: 8 5/8" Extension: 8"
- Polished Nickel / Slate Gray Fabric Shade
- **UL** Damp

## **Product Specifications**

| Style       | Extends   | Width     | Height        | Package Weight | Glass Finish                |
|-------------|-----------|-----------|---------------|----------------|-----------------------------|
| Traditional | 8.00      | 6.50      | 8.63          | 4.11           | n/a                         |
| Bulb Shape  | Bulb Type | Bulb Base | Bulb Included | UPC            | Replaceable Light<br>Source |
| A19         | LED       | GU24      | 1             | *045923324161  | Yes                         |