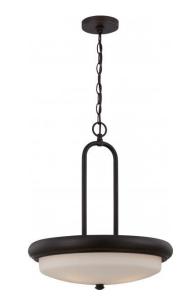

## NUVO 62/415

Dylan - 3 Light Pendant with Etched Opal Glass - LED Omni Included

| Dylan           |  |  |
|-----------------|--|--|
| Pendant         |  |  |
| Pendants        |  |  |
| Mahogany Bronze |  |  |
| Transitional    |  |  |
| 3               |  |  |
| 3 Year Limited  |  |  |
|                 |  |  |

#### Features

- Dylan Three Light LED Pendant
- Width: 18" Height: 21"
- Polished Nickel / Slate Gray Fabric Shade
- UL Dry

### **Product Specifications**

| Style        | Extends   | Width     | Height        | Package Weight | Glass Finish                |
|--------------|-----------|-----------|---------------|----------------|-----------------------------|
| Transitional | n/a       | 18.00     | 21.00         | 14.08          | n/a                         |
| Bulb Shape   | Bulb Type | Bulb Base | Bulb Included | UPC            | Replaceable Light<br>Source |
| A19          | LED       | GU24      | 1             | *045923324154  | Yes                         |