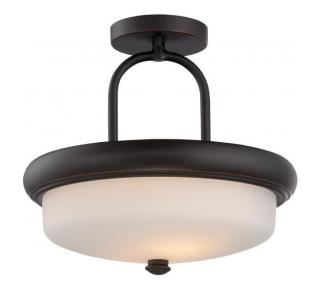

## NUVO 62/414

Dylan - 2 Light Semi Flush with Etched Opal Glass - LED Omni Included

| Collection       | Dylan<br>Close-to-Ceiling<br>Semi Flush<br>Mahogany Bronze |  |  |
|------------------|------------------------------------------------------------|--|--|
| Fixture Type     |                                                            |  |  |
| Category         |                                                            |  |  |
| Finish           |                                                            |  |  |
| Style            | Transitional                                               |  |  |
| Number Of Lights | 2                                                          |  |  |
| Warranty         | 3 Year Limited                                             |  |  |

#### Features

- Dylan Two Light LED Semi Flush
- Width: 13" Height: 12"
- Polished Nickel / Slate Gray Fabric Shade
- UL Damp