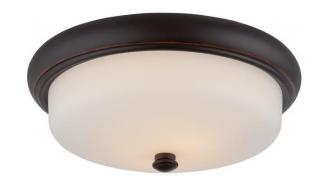

## NUVO 62/413

Dylan - 2 Light Flush Fixture with Etched Opal Glass - LED Omni Included

| Dylar            |  |  |
|------------------|--|--|
| Close-to-Ceiling |  |  |
| Flush            |  |  |
| Mahogany Bronze  |  |  |
| Transitional     |  |  |
| 2                |  |  |
| 3 Year Limited   |  |  |
|                  |  |  |

## **Features**

- Dylan Two Light LED Flush Fixture
- Width: 13" Height: 5"
- Polished Nickel / Slate Gray Fabric

Shades

UL Damp

## **Product Specifications**

| Style        | Extends   | Width     | Height        | Package Weight | Glass Finish                |
|--------------|-----------|-----------|---------------|----------------|-----------------------------|
| Transitional | n/a       | 13.00     | 5.00          | 7.19           | n/a                         |
| Bulb Shape   | Bulb Type | Bulb Base | Bulb Included | UPC            | Replaceable Light<br>Source |
| A19          | LED       | GU24      | 1             | *045923324130  | Yes                         |