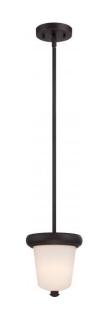

## NUVO 62/412

Dylan - 1 Light Mini Pendant with Etched Opal Glass - LED Omni Included

| Collection       | Dylan           |  |  |
|------------------|-----------------|--|--|
| Fixture Type     | Pendant         |  |  |
| Category         | Mini-Pendant    |  |  |
| Finish           | Mahogany Bronze |  |  |
| Style            | Transitional    |  |  |
| Number Of Lights | 1               |  |  |
| Warranty         | 3 Year Limited  |  |  |

#### Features

- Dylan One Light LED Mini Pendant
- Width: 7" Height: 46 1/4"
- Polished Nickel / Slate Gray Fabric Shades
- UL Dry