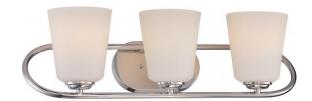

## NUVO 62/408

Dylan - 3 Light Vanity Fixture with Satin White Glass - LED Omni Included

| Collection       | Dylan           |  |  |
|------------------|-----------------|--|--|
| Fixture Type     | Vanity & Wall   |  |  |
| Category         | Wall            |  |  |
| Finish           | Polished Nickel |  |  |
| Style            | Transitional    |  |  |
| Number Of Lights | 3               |  |  |
| Warranty         | 3 Year Limited  |  |  |
|                  |                 |  |  |

## **Features**

- Dylan Three Light Vanity / Omni LED
- Width: 24" Height: 7 1/4" Extension: 8"
- Polished Nickel / Slate Gray Fabric

Shades

UL Damp

## **Product Specifications**

| Style        | Extends   | Width     | Height        | Package Weight | Glass Finish                |
|--------------|-----------|-----------|---------------|----------------|-----------------------------|
| Transitional | 8.00      | 24.00     | 7.25          | 9.92           | n/a                         |
| Bulb Shape   | Bulb Type | Bulb Base | Bulb Included | UPC            | Replaceable Light<br>Source |
| A19          | LED       | GU24      | 1             | *045923324086  | Yes                         |