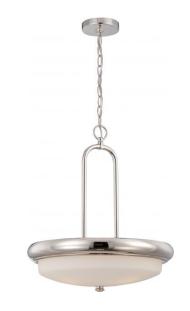

## NUVO 62/405

Dylan - 3 Light Pendant with Etched Opal Glass - LED Omni Included

| Dylan           |
|-----------------|
| Pendant         |
| Pendants        |
| Polished Nickel |
| Transitional    |
| 3               |
| 3 Year Limited  |
|                 |

#### Features

- Dylan Three Light LED Pendant
- Width: 18" Height: 21"
- Brushed Nickel / Sculptured Alabaster
- UL Dry