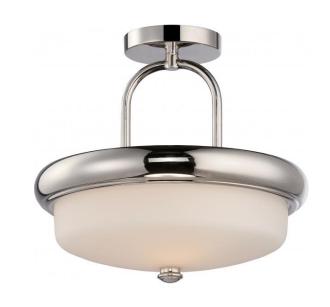

## NUVO 62/404

Dylan - 2 Light Semi Flush with Etched Opal Glass - LED Omni Included

| Collection       | Dylan Close-to-Ceiling |  |  |
|------------------|------------------------|--|--|
| Fixture Type     |                        |  |  |
| Category         | Semi Flush             |  |  |
| Finish           | Polished Nickel        |  |  |
| Style            | Transitional           |  |  |
| Number Of Lights | 2                      |  |  |
| Warranty         | 3 Year Limited         |  |  |

## **Features**

■ Dylan - Two Light LED Semi Flush

■ Width: 13" Height: 12"

Brushed Nickel / Sculptured Alabaster

UL Dry

## **Product Specifications**

| Style        | Extends   | Width     | Height        | Package Weight | Glass Finish                |
|--------------|-----------|-----------|---------------|----------------|-----------------------------|
| Transitional | n/a       | 13.00     | 12.00         | 3.26           | n/a                         |
| Bulb Shape   | Bulb Type | Bulb Base | Bulb Included | UPC            | Replaceable Light<br>Source |
| A19          | LED       | GU24      | 1             | *045923324048  | Yes                         |