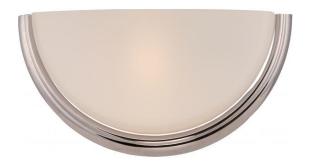

## NUVO 62/401

Dylan - 1 Light Wall Sconce with Etched Opal Glass - LED Omni Included

| Dylan             |  |  |
|-------------------|--|--|
| Vanity & Wall     |  |  |
| Wall - Up or Down |  |  |
| Polished Nickel   |  |  |
| Transitional      |  |  |
| 1                 |  |  |
| 3 Year Limited    |  |  |
|                   |  |  |

## **Features**

- Dylan One Light LED Wall Sconce
- Width: 13" Height: 6 3/8" Extension: 4"
- Polished Chrome / Satin White Glass
- UL Dry