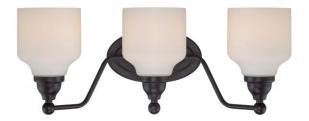

## NUVO 62/398

Kirk - 3 Light Vanity Fixture with Satin White Glass - LED Omni Included

| Kirk            |  |  |
|-----------------|--|--|
| Vanity & Wall   |  |  |
| Wall            |  |  |
| Mahogany Bronze |  |  |
| Transitional    |  |  |
| 3               |  |  |
| 3 Year Limited  |  |  |
|                 |  |  |

## **Features**

- Kirk Three Light Vanity / Omni LED
- Width: 21" Height: 8 1/4" Extension: 8 1/4"
- Polished Chrome / Satin White Glass
- UL Dry

## **Product Specifications**

| Style        | Extends   | Width     | Height        | Package Weight | Glass Finish                |
|--------------|-----------|-----------|---------------|----------------|-----------------------------|
| Transitional | 8.25      | 21.00     | 8.25          | 8.49           | n/a                         |
| Bulb Shape   | Bulb Type | Bulb Base | Bulb Included | UPC            | Replaceable Light<br>Source |
| A19          | LED       | GU24      | 1             | *045923323980  | Yes                         |