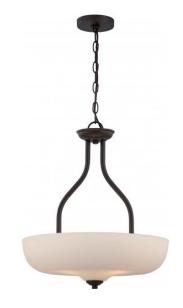

## NUVO 62/395

Kirk - 3 Light Pendant with Etched Opal Glass -LED Omni Included

| Collection       | Kirk            |  |  |
|------------------|-----------------|--|--|
| Fixture Type     | Pendant         |  |  |
| Category         | Pendants        |  |  |
| Finish           | Mahogany Bronze |  |  |
| Style            | Transitional    |  |  |
| Number Of Lights | 3               |  |  |
| Warranty         | 3 Year Limited  |  |  |

#### Features

- Kirk Three Light LED Pendant
- Width: 18" Height: 20 3/8"
- Polished Chrome / Satin White Glass
- UL Dry