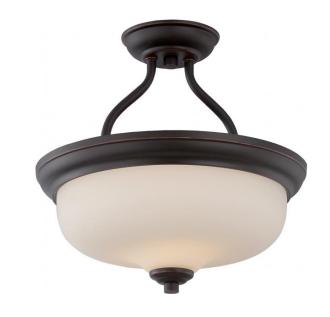

## NUVO 62/394

Kirk - 2 Light Semi Flush with Etched Opal Glass - LED Omni Included

| Collection       | Kirk Close-to-Ceiling |  |  |
|------------------|-----------------------|--|--|
| Fixture Type     |                       |  |  |
| Category         | Semi Flush            |  |  |
| Finish           | Mahogany Bronze       |  |  |
| Style            | Transitional          |  |  |
| Number Of Lights | 2                     |  |  |
| Warranty         | 3 Year Limited        |  |  |

## **Features**

■ Kirk - Two Light LED Semi Flush

■ Width: 13" Height: 12 3/4"

Polished Chrome / Satin White

Glass

UL Dry

## **Product Specifications**

| Style        | Extends   | Width     | Height        | Package Weight | Glass Finish                |
|--------------|-----------|-----------|---------------|----------------|-----------------------------|
| Transitional | n/a       | 13.00     | 12.75         | 8.25           | n/a                         |
| Bulb Shape   | Bulb Type | Bulb Base | Bulb Included | UPC            | Replaceable Light<br>Source |
| A19          | LED       | GU24      | 1             | *045923323942  | Yes                         |