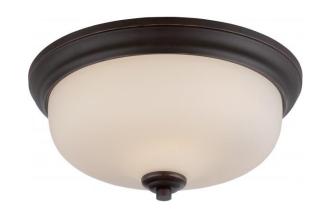

## NUVO 62/393

Kirk - 2 Light Flush Fixture with Etched Opal Glass - LED Omni Included

| Collection       | Kirk<br>Close-to-Ceiling |  |  |
|------------------|--------------------------|--|--|
| Fixture Type     |                          |  |  |
| Category         | Flush                    |  |  |
| Finish           | Mahogany Bronze          |  |  |
| Style            | Transitional             |  |  |
| Number Of Lights | 2                        |  |  |
| Warranty         | 3 Year Limited           |  |  |
|                  |                          |  |  |

## **Features**

- Kirk Two Light LED Flush Fixture
- Width: 13" Height: 6"
- Polished Chrome / Satin White

Glass

UL Damp

## **Product Specifications**

| Style        | Extends   | Width     | Height        | Package Weight | Glass Finish                |
|--------------|-----------|-----------|---------------|----------------|-----------------------------|
| Transitional | n/a       | 13.00     | 6.00          | 6.14           | n/a                         |
| Bulb Shape   | Bulb Type | Bulb Base | Bulb Included | UPC            | Replaceable Light<br>Source |
| A19          | LED       | GU24      | 1             | *045923323935  | Yes                         |