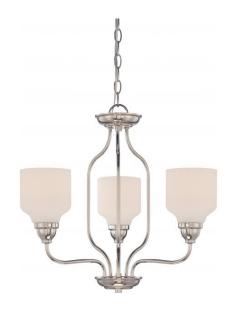

## NUVO 62/389

Kirk - 3 Light Chandelier with Satin White Glass - LED Omni Included

| Kirl            |  |  |
|-----------------|--|--|
| Chandelier      |  |  |
| Hanging         |  |  |
| Polished Nickel |  |  |
| Transitional    |  |  |
| 3               |  |  |
| 3 Year Limited  |  |  |
|                 |  |  |

## **Features**

- Kirk Three Light Chandelier / Omni LED
- Width: 20 7/8" Height: 19 1/8"
- Sudbury Bronze / Clear Outter / Cream Inner Glass
- UL Dry