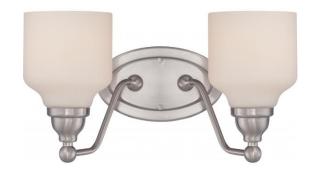

## NUVO 62/387

Kirk - 2 Light Vanity Fixture with Satin White Glass - LED Omni Included

| Collection       | Kirk<br>Vanity & Wall |  |  |
|------------------|-----------------------|--|--|
| Fixture Type     |                       |  |  |
| Category         | Wall                  |  |  |
| Finish           | Polished Nickel       |  |  |
| Style            | Transitional          |  |  |
| Number Of Lights | 2                     |  |  |
| Warranty         | 3 Year Limited        |  |  |

## **Features**

- Kirk Two Light Vanity / Omni LED
- Width: 15" Height: 8 1/4" Extension: 8 1/8"
- Sudbury Bronze / Clear Outter / Cream Inner Glass
- UL Damp