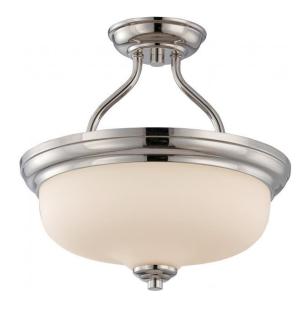

## NUVO 62/384

Kirk - 2 Light Semi Flush with Etched Opal Glass - LED Omni Included

| Collection       | Kirk             |  |  |
|------------------|------------------|--|--|
| Fixture Type     | Close-to-Ceiling |  |  |
| Category         | Semi Flush       |  |  |
| Finish           | Polished Nickel  |  |  |
| Style            | Transitional     |  |  |
| Number Of Lights | 2                |  |  |
| Warranty         | 3 Year Limited   |  |  |

#### Features

- Kirk Two Light LED Semi Flush
- Width: 13" Height: 12 3/4"
- Sudbury Bronze / Clear Outter / Cream Inner Glass
- UL Dry

### **Product Specifications**

| Style        | Extends   | Width     | Height        | Package Weight | Glass Finish      |
|--------------|-----------|-----------|---------------|----------------|-------------------|
| Transitional | n/a       | 13.00     | 12.75         | 8.25           | n/a               |
|              |           |           |               |                | Replaceable Light |
| Bulb Shape   | Bulb Type | Bulb Base | Bulb Included | UPC            | Source            |