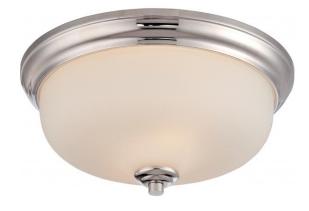

## NUVO 62/383

Kirk - 2 Light Flush Fixture with Etched Opal Glass - LED Omni Included

| Kirk             |
|------------------|
| Close-to-Ceiling |
| Flush            |
| Polished Nickel  |
| Transitional     |
| 2                |
| 3 Year Limited   |
|                  |

#### Features

- Kirk Two Light LED Flush Fixture
- Width: 13" Height: 6"
- Sudbury Bronze / Clear Outter / Cream Inner Glass
- UL Damp

### **Product Specifications**

| Style        | Extends   | Width     | Height        | Package Weight | Glass Finish      |
|--------------|-----------|-----------|---------------|----------------|-------------------|
| Transitional | n/a       | 13.00     | 6.00          | 6.14           | n/a               |
| Bulb Shape   | Bulb Type | Bulb Base | Bulb Included | UPC            | Replaceable Light |
|              |           |           |               |                | Source            |