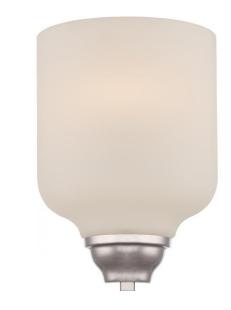

## NUVO 62/381

Kirk - 1 Light Wall Sconce with Etched Opal Glass - LED Omni Included

| Kirk              |
|-------------------|
| Vanity & Wall     |
| Wall - Up or Down |
| Polished Nickel   |
| Transitional      |
| 1                 |
| 3 Year Limited    |
|                   |

#### Features

- Kirk One Light LED Wall Sconce
- Width: 8" Height: 11 1/4" Extension: 3 31/32"
- Sudbury Bronze / Clear Outter / Cream Inner Glass
- UL Dry