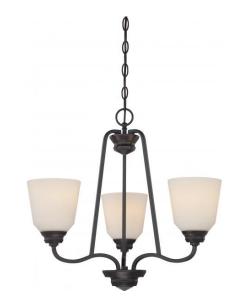

## NUVO 62/379

Calvin - 3 Light Chandelier with Satin White Glass - LED Omni Included

| Calvin          |
|-----------------|
| Chandelier      |
| Hanging         |
| Mahogany Bronze |
| Transitional    |
| 3               |
| 3 Year Limited  |
|                 |

#### Features

- Calvin Three Light Chandelier / Omni LED
- Width: 22" Height: 20 1/8"
- Old Bronze / Frosted Melon
- UL Dry

### **Product Specifications**

| Style        | Extends   | Width     | Height        | Package Weight | Glass Finish                |
|--------------|-----------|-----------|---------------|----------------|-----------------------------|
| Transitional | n/a       | 22.00     | 20.13         | 16.3           | n/a                         |
|              |           |           |               |                |                             |
| Bulb Shape   | Bulb Type | Bulb Base | Bulb Included | UPC            | Replaceable Light<br>Source |