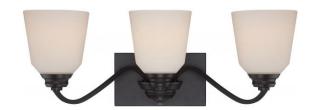

## NUVO 62/378

Calvin - 3 Light Vanity Fixture with Satin White Glass - LED Omni Included

| Calvin          |  |  |
|-----------------|--|--|
| Vanity & Wall   |  |  |
| Wall            |  |  |
| Mahogany Bronze |  |  |
| Transitional    |  |  |
| 3               |  |  |
| 3 Year Limited  |  |  |
|                 |  |  |

## **Features**

- Calvin Three Light Vanity / Omni LED
- Width: 23 7/8" Height: 8 1/2" Extension: 8 3/8"
- Old Bronze / Frosted Melon
- **UL** Damp

## **Product Specifications**

| Style        | Extends   | Width     | Height        | Package Weight | Glass Finish                |
|--------------|-----------|-----------|---------------|----------------|-----------------------------|
| Transitional | 8.38      | 23.88     | 8.50          | 11.22          | n/a                         |
| Bulb Shape   | Bulb Type | Bulb Base | Bulb Included | UPC            | Replaceable Light<br>Source |
| A19          | LED       | GU24      | 1             | *045923323782  | Yes                         |