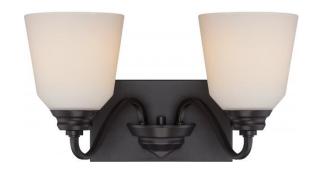

## NUVO 62/377

Calvin - 2 Light Vanity Fixture with Satin White Glass - LED Omni Included

| Calvin          |  |  |
|-----------------|--|--|
| Vanity & Wall   |  |  |
| Wall            |  |  |
| Mahogany Bronze |  |  |
| Transitional    |  |  |
| 2               |  |  |
| 3 Year Limited  |  |  |
|                 |  |  |

## **Features**

- Calvin Two Light Vanity / Omni LED
- Width: 15 3/4" Height: 8 1/2" Extension: 8 3/8"
- Old Bronze / Frosted Melon
- UL Damp

## **Product Specifications**

| Style        | Extends   | Width     | Height        | Package Weight | Glass Finish                |
|--------------|-----------|-----------|---------------|----------------|-----------------------------|
| Transitional | 8.38      | 15.75     | 8.50          | 7.94           | n/a                         |
| Bulb Shape   | Bulb Type | Bulb Base | Bulb Included | UPC            | Replaceable Light<br>Source |
| A19          | LED       | GU24      | 1             | *045923323775  | Yes                         |