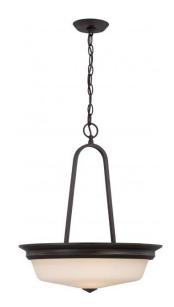

## NUVO 62/375

Calvin - 3 Light Pendant with Satin White Glass - LED Omni Included

| Calvin          |  |  |
|-----------------|--|--|
| Pendant         |  |  |
| Pendants        |  |  |
| Mahogany Bronze |  |  |
| Transitional    |  |  |
| 3               |  |  |
| 3 Year Limited  |  |  |
|                 |  |  |

## **Features**

■ Calvin - Three Light LED Pendant

Width: 18" Height: 21 1/2"

Brushed Nickel / Frosted Melon

UL Dry

## **Product Specifications**

| Style        | Extends   | Width     | Height        | Package Weight | Glass Finish                |
|--------------|-----------|-----------|---------------|----------------|-----------------------------|
| Transitional | n/a       | 18.00     | 21.50         | 15.44          | n/a                         |
| Bulb Shape   | Bulb Type | Bulb Base | Bulb Included | UPC            | Replaceable Light<br>Source |
| A19          | LED       | GU24      | 1             | *045923323751  | Yes                         |