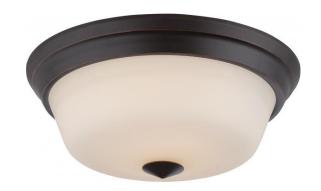

## NUVO 62/373

Calvin - 2 Light Flush Fixture with Satin White Glass - LED Omni Included

| Calvir           |  |  |
|------------------|--|--|
| Close-to-Ceiling |  |  |
| Flush            |  |  |
| Mahogany Bronze  |  |  |
| Transitional     |  |  |
| 2                |  |  |
| 3 Year Limited   |  |  |
|                  |  |  |

## **Features**

■ Calvin - Two Light LED Flush Fixture

Width: 13" Height: 5 1/4"

Brushed Nickel / Slate Gray

**UL** Damp

## **Product Specifications**

| Style        | Extends   | Width     | Height        | Package Weight | Glass Finish                |
|--------------|-----------|-----------|---------------|----------------|-----------------------------|
| Transitional | n/a       | 13.00     | 5.25          | 6.16           | n/a                         |
| Bulb Shape   | Bulb Type | Bulb Base | Bulb Included | UPC            | Replaceable Light<br>Source |
| A19          | LED       | GU24      | 1             | *045923323737  | Yes                         |