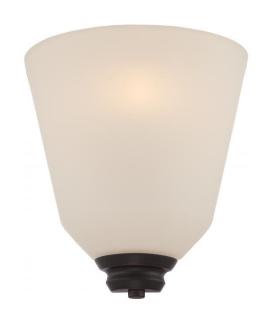

## NUVO 62/371

Calvin - 1 Light Wall Sconce with Satin White Glass - LED Omni Included

| Collection       | Calvin Vanity & Wall |  |  |
|------------------|----------------------|--|--|
| Fixture Type     |                      |  |  |
| Category         | Wall                 |  |  |
| Finish           | Mahogany Bronze      |  |  |
| Number Of Lights | 1                    |  |  |
| Warranty         | 3 Year Limited       |  |  |

## **Features**

- Calvin One Light LED Wall Sconce
- Width: 8" Height: 8 7/8" Extension: 3 31/32"
- Brushed Nickel / Frosted Melon
- UL Dry