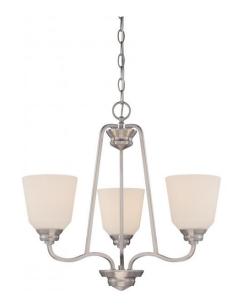

## NUVO 62/369

Calvin - 3 Light Chandelier with Satin White Glass - LED Omni Included

| Calvin         |  |
|----------------|--|
| Chandelier     |  |
| Hanging        |  |
| Brushed Nickel |  |
| Transitional   |  |
| 3              |  |
| 3 Year Limited |  |
|                |  |

#### Features

- Calvin Three Light Chandelier / Omni LED
- Width: 22" Height: 20 1/8"
- Hazel Bronze / Khaki
- UL Dry

### **Product Specifications**

| Style        | Extends   | Width     | Height        | Package Weight | Glass Finish                |
|--------------|-----------|-----------|---------------|----------------|-----------------------------|
| Transitional | n/a       | 22.00     | 20.13         | 16.3           | n/a                         |
|              |           |           |               |                |                             |
| Bulb Shape   | Bulb Type | Bulb Base | Bulb Included | UPC            | Replaceable Light<br>Source |