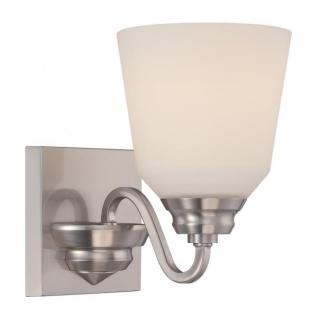

## NUVO 62/366

Calvin - 1 Light Vanity Fixture with Satin White Glass - LED Omni Included

| Collection       | Calvin Vanity & Wall |  |  |
|------------------|----------------------|--|--|
| Fixture Type     |                      |  |  |
| Category         | Wall                 |  |  |
| Finish           | Brushed Nickel       |  |  |
| Style            | Transitional         |  |  |
| Number Of Lights | 1                    |  |  |
| Warranty         | 3 Year Limited       |  |  |

## **Features**

■ Calvin - One Light Vanity / Omni LED

■ Width: 5 5/8" Height: 8 1/2"

White / Frosted Melon

■ UL Dry