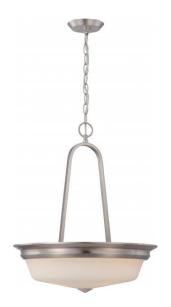

## NUVO 62/365

Calvin - 3 Light Pendant with Satin White Glass - LED Omni Included

| Calvin         |
|----------------|
| Pendant        |
| Pendants       |
| Brushed Nickel |
| Transitional   |
| 3              |
| 3 Year Limited |
|                |

## **Features**

■ Calvin - Three Light LED Pendant

■ Width: 18" Height: 21 1/2" Polished Nickel / Slate Gray

UL Dry