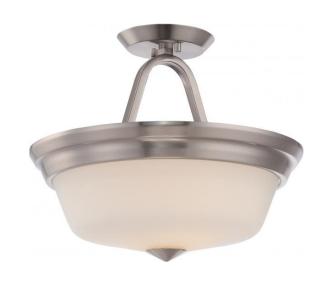

## NUVO 62/364

Calvin - 2 Light Semi Flush with Satin White Glass - LED Omni Included

| Collection       | Calvin Close-to-Ceiling |  |  |
|------------------|-------------------------|--|--|
| Fixture Type     |                         |  |  |
| Category         | Semi Flush              |  |  |
| Finish           | Brushed Nickel          |  |  |
| Style            | Transitional            |  |  |
| Number Of Lights | 2                       |  |  |
| Warranty         | 3 Year Limited          |  |  |

## **Features**

■ Calvin - Two Light LED Semi Flush

Width: 13" Height: 10 7/8"

Polished Nickel / Slate Gray

UL Dry