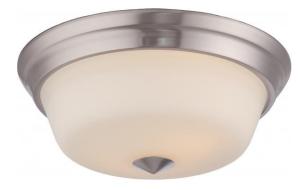

## NUVO 62/363

Calvin - 2 Light Flush Fixture with Satin White Glass - LED Omni Included

| Calvin           |
|------------------|
| Close-to-Ceiling |
| Flush            |
| Brushed Nickel   |
| Transitional     |
| 2                |
| 3 Year Limited   |
|                  |

#### Features

- Calvin Two Light LED Flush Fixture
- Width: 13" Height: 5 1/4"
- Polished Nickel / Slate Gray
- UL Damp