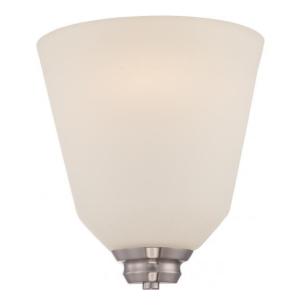

## NUVO 62/361

Calvin - 1 Light Wall Sconce with Satin White Glass - LED Omni Included

| Collection       | Calvin<br>Vanity & Wall |  |  |
|------------------|-------------------------|--|--|
| Fixture Type     |                         |  |  |
| Category         | Wall - Up or Down       |  |  |
| Finish           | Brushed Nickel          |  |  |
| Style            | Transitional            |  |  |
| Number Of Lights | 1                       |  |  |
| Warranty         | 3 Year Limited          |  |  |

#### Features

- Calvin One Light LED Wall Sconce
- Length: 3 29/32" Width: 8" Height: 8 7/8"
  Extension: 3 15/16"
- Polished Nickel / Slate Gray
- UL Dry

### **Product Specifications**

| Style        | Extends   | Width     | Height        | Package Weight | Glass Finish |
|--------------|-----------|-----------|---------------|----------------|--------------|
| Transitional | 3.94      | 8.00      | 8.88          | 3.45           | n/a          |
| Bulb Shape   | Bulb Type | Bulb Base | Bulb Included | UPC            | Length       |
| Туре А       | LED       | GU24      | 1             | *045923323614  | 3.91         |