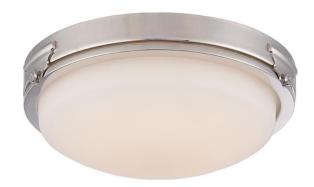

## NUVO 62/353

Crest - LED Flush Fixture with Satin White

| Crest            |  |  |
|------------------|--|--|
| Close-to-Ceiling |  |  |
| Flush            |  |  |
| Polished Nickel  |  |  |
| Transitional     |  |  |
| 1                |  |  |
| 3 Year Limited   |  |  |
|                  |  |  |

## **Features**

Crest - LED Flush Fixture

Width: 13 1/4" Height: 4 1/2"

Polished Nickel / Slate Gray

**UL** Damp

## **Product Specifications**

| Style               | Extends   | Width     | Height        | Package Weight | Glass Finish                |
|---------------------|-----------|-----------|---------------|----------------|-----------------------------|
| Transitional        | n/a       | 13.25     | 4.50          | 6.6            | n/a                         |
| Bulb Shape          | Bulb Type | Bulb Base | Bulb Included | UPC            | Replaceable Light<br>Source |
| Circular LED Module | LED       | Connector | 1             | *045923323539  | No                          |