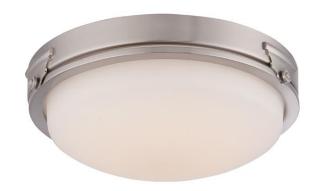

## NUVO 62/351

Crest - LED Flush Fixture with Satin White

| Crest            |  |  |
|------------------|--|--|
| Close-to-Ceiling |  |  |
| Flush            |  |  |
| Brushed Nickel   |  |  |
| Transitional     |  |  |
| 1                |  |  |
| 3 Year Limited   |  |  |
|                  |  |  |

## **Features**

- Crest LED Flush Fixture
- Width: 13 1/4" Height: 4 1/2"
- Hazel Bronze / Khaki
- **UL** Damp

## **Product Specifications**

| Style               | Extends   | Width     | Height        | Package Weight | Glass Finish                |
|---------------------|-----------|-----------|---------------|----------------|-----------------------------|
| Transitional        | n/a       | 13.25     | 4.50          | 6.6            | n/a                         |
| Bulb Shape          | Bulb Type | Bulb Base | Bulb Included | UPC            | Replaceable Light<br>Source |
| Circular LED Module | LED       | Connector | 1             | *045923323515  | No                          |