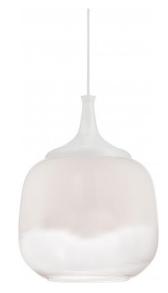

## NUVO 62/341

Stellar - LED Glass Pendant with White To Clear Glass

| Stellar        |
|----------------|
| Pendant        |
| Pendants       |
| White          |
| Transitional   |
| 1              |
| 3 Year Limited |
|                |