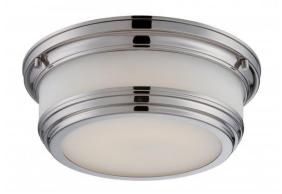

## NUVO 62/324

Dawson - LED Flush Mount

| Dawson           |
|------------------|
| Close-to-Ceiling |
| Flush            |
| Polished Nickel  |
| Contemporary     |
| 1                |
| 3 Year Limited   |
|                  |

## **Features**

■ Dawson - LED Flush

Width: 11 3/8" Height: 3 7/8"

Polished Brass / Frosted Melon

UL Damp

## **Product Specifications**

| Style        | Extends   | Width     | Height        | Package Weight | Glass Finish                |
|--------------|-----------|-----------|---------------|----------------|-----------------------------|
| Contemporary | n/a       | 11.38     | 3.88          | 5.75           | Glass                       |
| Bulb Shape   | Bulb Type | Bulb Base | Bulb Included | UPC            | Replaceable Light<br>Source |
| n/a          | LED       | n/a       | 1             | *045923323249  | No                          |