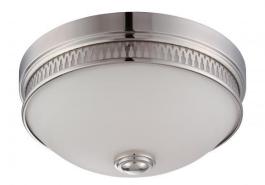

## NUVO 62/321

Harper - LED Flush Mount

| Harper           |
|------------------|
| Close-to-Ceiling |
| Flush            |
| Polished Nickel  |
| Contemporary     |
| 1                |
| 3 Year Limited   |
|                  |

## **Features**

■ Harper - LED Flush

■ Width: 13" Height: 6 1/4"

■ Brushed Nickel / Slate

Gray

UL Damp

## **Product Specifications**

| Style        | Extends   | Width     | Height        | Package Weight | Glass Finish                |
|--------------|-----------|-----------|---------------|----------------|-----------------------------|
| Contemporary | n/a       | 13.00     | 6.25          | 9.35           | Glass                       |
| Bulb Shape   | Bulb Type | Bulb Base | Bulb Included | UPC            | Replaceable Light<br>Source |
| n/a          | LED       | n/a       | 0             | *045923323218  | No                          |