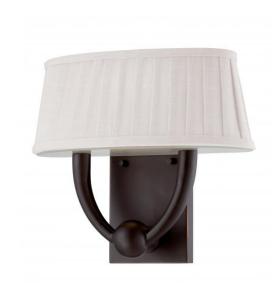

## NUVO 62/197

Kent - LED Wall Sconce

| Kent            |  |  |
|-----------------|--|--|
| Vanity & Wall   |  |  |
| Wall            |  |  |
| Copper Espresso |  |  |
| Contemporary    |  |  |
| 1               |  |  |
| 3 Year Limited  |  |  |
|                 |  |  |

## **Features**

- Kent LED Wall Sconce
- Width: 12 3/8" Height: 10 5/8" Extension: 4 7/8"
- Polished Chrome / Frosted Etched
- UL Dry

## **Product Specifications**

| Style        | Extends   | Width     | Height        | Package Weight | Glass Finish                |
|--------------|-----------|-----------|---------------|----------------|-----------------------------|
| Contemporary | n/a       | 12.38     | 10.63         | 4.18           | n/a                         |
| Bulb Shape   | Bulb Type | Bulb Base | Bulb Included | UPC            | Replaceable Light<br>Source |
| n/a          | LED       | n/a       | 0             | *045923321979  | No                          |