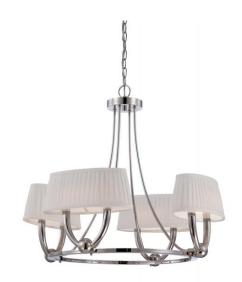

## NUVO 62/196

Kent - LED Chandelier

| Kent            |
|-----------------|
| Chandelier      |
| Hanging         |
| Polished Nickel |
| Contemporary    |
| 4               |
| 3 Year Limited  |
|                 |

## **Features**

■ Kent - LED Chandelier

Width: 28" Height: 24 5/8"

Brushed Nickel / Satin White

■ UL Dry

## **Product Specifications**

| Style        | Extends   | Width     | Height        | Package Weight | Glass Finish                |
|--------------|-----------|-----------|---------------|----------------|-----------------------------|
| Contemporary | n/a       | 28.00     | 24.63         | 29.5           | n/a                         |
| Bulb Shape   | Bulb Type | Bulb Base | Bulb Included | UPC            | Replaceable Light<br>Source |
| n/a          | LED       | n/a       | 0             | *045923321962  | No                          |